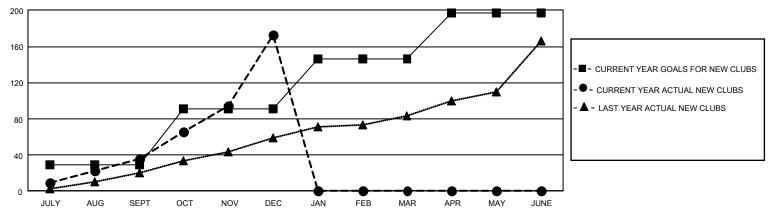

### GOALS AND ACTUAL NEW CLUBS CUMULATIVE

#### REPORT DOES NOT INCLUDE CLUBS IN UNDISTRICTED AREAS.

| Clubs         |               |             |               | Members               |                        |                         |                                                    |  |
|---------------|---------------|-------------|---------------|-----------------------|------------------------|-------------------------|----------------------------------------------------|--|
|               | RESULTS FO    | R 2020-2021 |               | RESULTS FOR 2020-2021 |                        |                         |                                                    |  |
| QUARTER       | NEW CLUB GOAL | NEW CLUBS   | DROPPED CLUBS | QUARTER MEMB          | BER GROWTH NET<br>GOAL | MEMBER GROWTH<br>ACTUAL | DROPPED<br>MEMBERS ACTUAL<br>(including transfers) |  |
| JULY/AUG/SEPT | 87            | 36          | 26            | JULY/AUG/SEPT         | 1500                   | 3,852                   | 2,843                                              |  |
| OCT/NOV/DEC   | 186           | 137         | 12            | OCT/NOV/DEC           | 2234                   | 9,671                   | 5,094                                              |  |
| JAN/FEB/MAR   | 165           | 0           | 0             | JAN/FEB/MAR           | 1977                   | 0                       | 0                                                  |  |
| APR/MAY/JUNE  | 153           | 0           | 0             | APR/MAY/JUNE          | 2292                   | 0                       | 0                                                  |  |