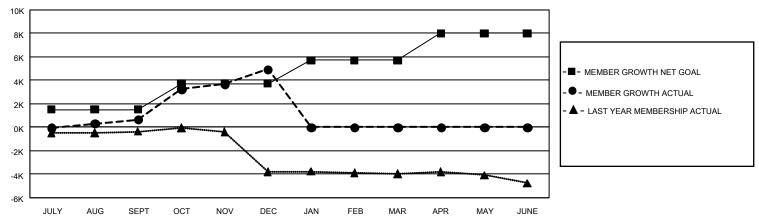

#### GOALS AND ACTUAL MEMBERS CUMULATIVE

| DROPPED CLUBS: 38  |       | 2,107 CLUBS OF 4,377 ADDED 1 OR<br>MORE NEW MEMBERS | GENDER DISTRIBUTION  MALE 52,450 (48.73%) |                 |        |
|--------------------|-------|-----------------------------------------------------|-------------------------------------------|-----------------|--------|
| DROPPED MEMBERS    |       |                                                     | FEMALE                                    | 55,181 (51.27%) |        |
| DECEASED           | 635   | CLICK HERE FOR CUMULATIVE                           | TOTAL FAMILY UNIT MEMBERS                 |                 | 39,876 |
| CLUB CANCELLED 218 |       | MEMBERSHIP DATA                                     |                                           |                 | 22,054 |
| OTHER 7,082        |       |                                                     | FAMILY MEMBERS PAYING HALF DUES           |                 |        |
| TOTAL              | 7,935 |                                                     | DOLG                                      |                 |        |

#### REPORT DOES NOT INCLUDE CLUBS IN UNDISTRICTED AREAS.

| Clubs         |               |             |               | Members               |                        |                         |                                                    |  |
|---------------|---------------|-------------|---------------|-----------------------|------------------------|-------------------------|----------------------------------------------------|--|
|               | RESULTS FO    | R 2020-2021 |               | RESULTS FOR 2020-2021 |                        |                         |                                                    |  |
| QUARTER       | NEW CLUB GOAL | NEW CLUBS   | DROPPED CLUBS | QUARTER MEMB          | BER GROWTH NET<br>GOAL | MEMBER GROWTH<br>ACTUAL | DROPPED<br>MEMBERS ACTUAL<br>(including transfers) |  |
| JULY/AUG/SEPT | 87            | 36          | 26            | JULY/AUG/SEPT         | 1500                   | 3,852                   | 2,843                                              |  |
| OCT/NOV/DEC   | 186           | 137         | 12            | OCT/NOV/DEC           | 2234                   | 9,671                   | 5,094                                              |  |
| JAN/FEB/MAR   | 165           | 0           | 0             | JAN/FEB/MAR           | 1977                   | 0                       | 0                                                  |  |
| APR/MAY/JUNE  | 153           | 0           | 0             | APR/MAY/JUNE          | 2292                   | 0                       | 0                                                  |  |